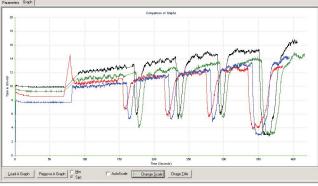

Store all your formulation / modifications related information for quick reference with protection

Tack Stability and Ink water Balance Study of 4 color inks